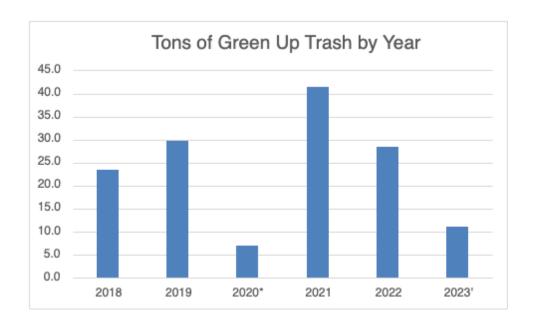

burg        | 0220   |      | 209      |
| Huntington       | 1560   | 0.78 | 72       |
|                  |        |      |          |
| Milton           | 7620   | 3.81 | 354      |
|                  |        |      |          |
| Richmond         | 3100   | 1.55 | 144      |
|                  |        |      |          |
| Shelburne        | 1660   | 0.83 | 77       |
|                  |        |      |          |
| South Burlington | 6960   | 3.48 | 324      |
|                  | A1 / 2 |      | N. / A   |
| Underhill        | N/A    | N/A  | N/A      |
| Westford         | 2760   |      | 128      |

|           |     | 1.38 |    |
|-----------|-----|------|----|
| Williston | 900 | 0.45 | 42 |
| Winooski  | 260 | 0.13 | 12 |

TOTALS: 51,900 25.95 2411

2023 Green-Up Day: Trash



<sup>\*</sup> Calculated based on an average of 93 tires per ton

## Tons of Green Up Day Trash by Town 8.0 7.0 6.0 5.0 4.0 3.0 2.0 1.0 0.0 Backer representative to the particular of the particular

2023 Green-Up Day: Tires



(converted from tons at 93 tires/ton)

# of Green Up Day Tires by Town



(converted from tons at 93 tires/ton)