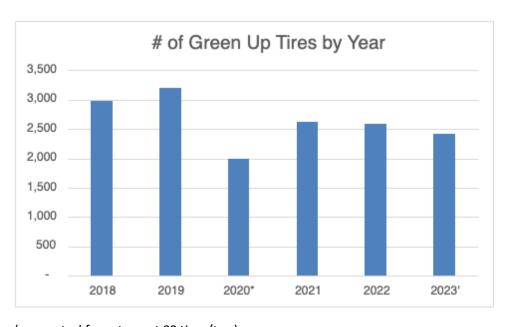

|           |     | 1.38 |    |
|-----------|-----|------|----|
| Williston | 900 | 0.45 | 42 |
| Winooski  | 260 | 0.13 | 12 |

TOTALS: 51,900 25.95 2411

2023 Green-Up Day: Trash

<sup>\*</sup> Calculated based on an average of 93 tires per ton