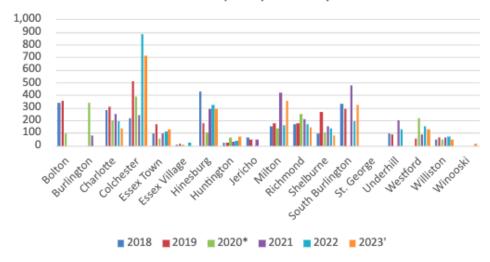

## Green-Up Day 2023: Trash by Town

| Town           | lbs  | tons |
|----------------|------|------|
| Burlington     | N/A  | N/A  |
| Charlotte      | 2960 | 1.48 |
| Colchester     | 1620 | 0.81 |
| Essex Junction | 500  | 0.25 |
| Essex (Town)   | 3020 | 1.51 |
| Hinesburg      | 4060 | 2.03 |
| Huntington     | 1020 | 0.51 |
| Richmond       | 3520 | 1.76 |
| Shelburne      | 560  | 0.28 |
| Underhill      | 1340 | 0.67 |
| Westford       | N/A  | N/A  |
| Williston      | 3580 | 1.79 |
| Winooski       | N/A  | N/A  |

TOTALS: 22,180 11.09